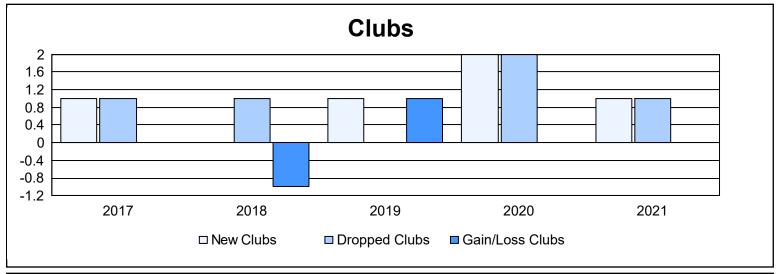

District 356 E As of June 2021 Cumulative

| Year      | New<br>Clubs | Dropped<br>Clubs | Gain/<br>Loss<br>Clubs | New<br>Members | Charter<br>Members | Reinstate<br>Members | Transfer<br>Members | Total<br>Member<br>Added | Total<br>Members<br>Dropped | Gain/<br>Loss<br>Members |
|-----------|--------------|------------------|------------------------|----------------|--------------------|----------------------|---------------------|--------------------------|-----------------------------|--------------------------|
| 2016-2017 | 1            | 1                | 0                      | 587            | 30                 | 22                   | 2                   | 641                      | 620                         | 21                       |
| 2017-2018 | 0            | 1                | -1                     | 765            | 1                  | 17                   | 5                   | 788                      | 667                         | 121                      |
| 2018-2019 | 1            | 0                | 1                      | 624            | 36                 | 15                   | 1                   | 676                      | 708                         | -32                      |
| 2019-2020 | 2            | 2                | 0                      | 440            | 59                 | 18                   | 0                   | 517                      | 752                         | -235                     |
| 2020-2021 | 1            | 1                | 0                      | 445            | 26                 | 11                   | 0                   | 482                      | 583                         | -101                     |
| Average   | 1            | 1                | 0                      | 572            | 30                 | 17                   | 2                   | 621                      | 666                         | -45                      |