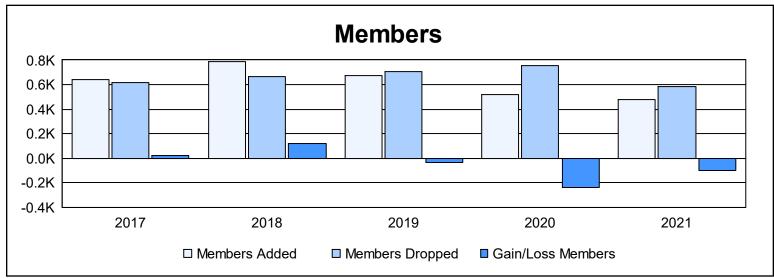

District 356 E As of June 2021 Cumulative

| Year      | New<br>Clubs | Dropped<br>Clubs | Gain/<br>Loss<br>Clubs | New<br>Members | Charter<br>Members | Reinstate<br>Members | Transfer<br>Members | Total<br>Member<br>Added | Total<br>Members<br>Dropped | Gain/<br>Loss<br>Members |
|-----------|--------------|------------------|------------------------|----------------|--------------------|----------------------|---------------------|--------------------------|-----------------------------|--------------------------|
| 2016-2017 | 1            | 1                | 0                      | 587            | 30                 | 22                   | 2                   | 641                      | 620                         | 21                       |
| 2017-2018 | 0            | 1                | -1                     | 765            | 1                  | 17                   | 5                   | 788                      | 667                         | 121                      |
| 2018-2019 | 1            | 0                | 1                      | 624            | 36                 | 15                   | 1                   | 676                      | 708                         | -32                      |
| 2019-2020 | 2            | 2                | 0                      | 440            | 59                 | 18                   | 0                   | 517                      | 752                         | -235                     |
| 2020-2021 | 1            | 1                | 0                      | 445            | 26                 | 11                   | 0                   | 482                      | 583                         | -101                     |
| Average   | 1            | 1                | 0                      | 572            | 30                 | 17                   | 2                   | 621                      | 666                         | -45                      |